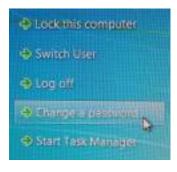

Students can change their personal password after logging into a computer for the first time by **simultaneously pressing the CTRL+ALT+DEL**, and selecting **Change a password...** 

Then enter the old password, followed by the new one, and confirm.