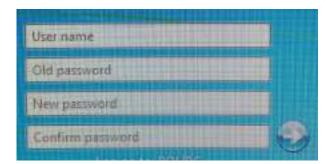

Students can change their personal password after logging into a computer for the first time by **simultaneously pressing the CTRL+ALT+DEL**, and selecting **Change a password...** 

Then enter the old password, followed by the new one, and confirm.